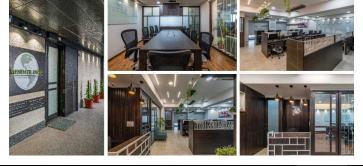

## Shailja Shah Patel

We got an opportunity to design 1625 sqft office for a business process outsourcing Company, office interior designing is vital to both employees and customers. For employees, who spend a large part of their day in an office, It is crucial to create a space thats functional, visually appealing, Comfortable and inviting – all of which promote productivity and efficiency. Next and most important step was to arrange office layout, The office layout aims to make full utilization of space available and also aims to bring Efficiency in office operation to ensures a smooth flow of work, We creatively designed the space in the zones visually