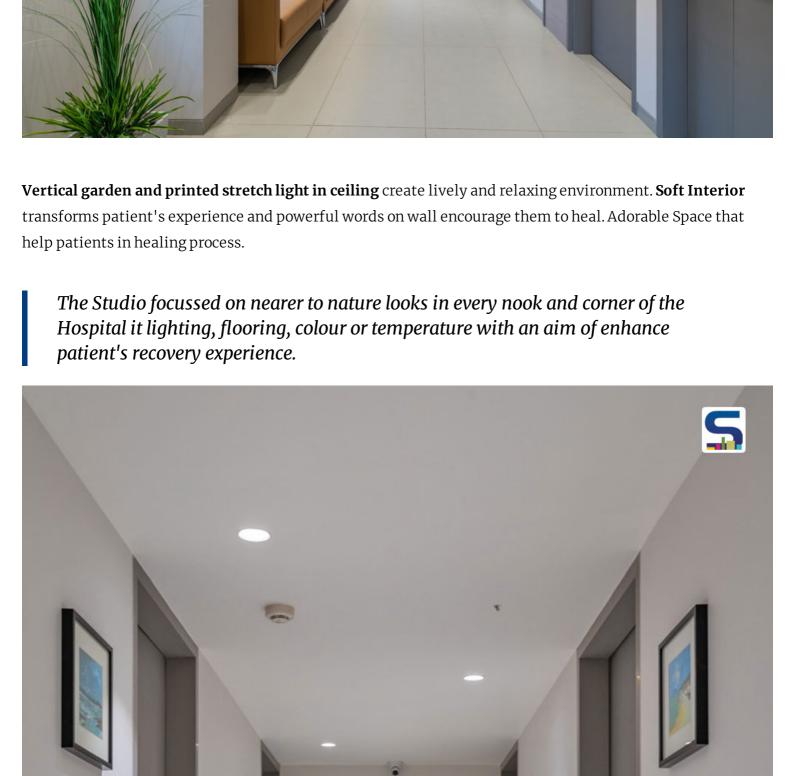

The firm used same marble-natural Italian Marble on it which they used in

yet doesn't break harmony of space.

Flooring.

SP. ROOM-1

SP. ROOM - 4

Moreover, they tried to create a physical space setting that has the potential to be therapeutic. So, while

designing Indovasc, they have incorporated all those things that radiate positive energy and reduce stress.

Shailja & Harish patel

Shailja Harish Design Studio is an Award Winning Designing firm, who is Extraordinarily effective at