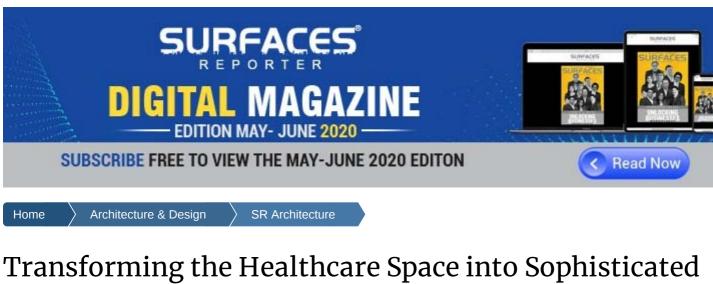

To create sophisticated space, they used **soft colours on walls and vibrant colours in furniture** and wall

paintings

Italian Marble on Door & Wall partition of main cabin

The **main highlight** of the project is the **wonderful consulting room door, which** is distinct than other doors

The firm used same marble-natural Italian Marble on it which they used in

yet doesn't break harmony of space.

Flooring.

SP. ROOM-1

SP. ROOM - 4

Moreover, they tried to create a physical space setting that has the potential to be therapeutic. So, while