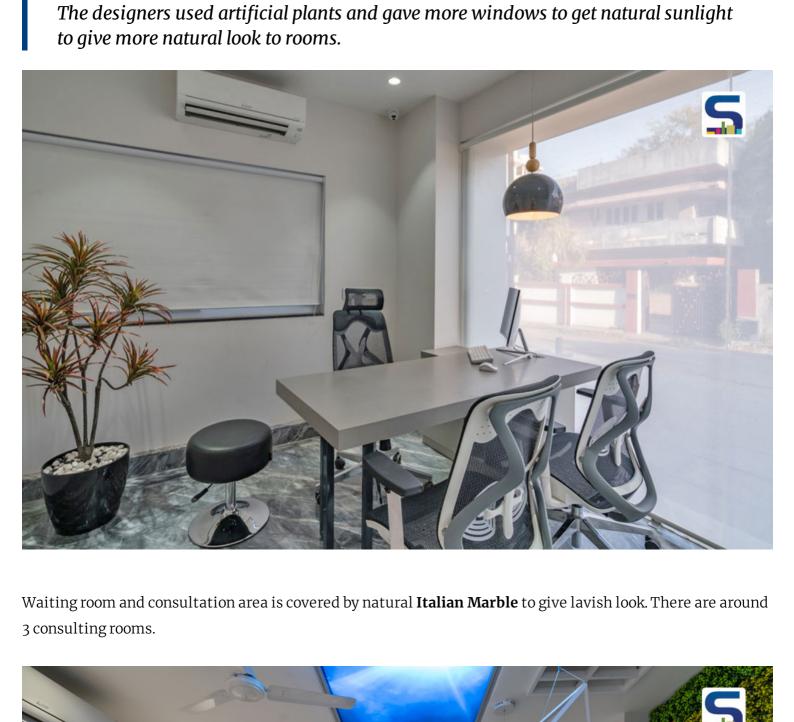

To create sophisticated space, they used **soft colours on walls and vibrant colours in furniture** and wall

paintings

Italian Marble on Door & Wall partition of main cabin

The **main highlight** of the project is the **wonderful consulting room door, which** is distinct than other doors

The firm used same marble-natural Italian Marble on it which they used in

yet doesn't break harmony of space.

Flooring.

SP. ROOM-1

SP. ROOM - 4

Moreover, they tried to create a physical space setting that has the potential to be therapeutic. So, while