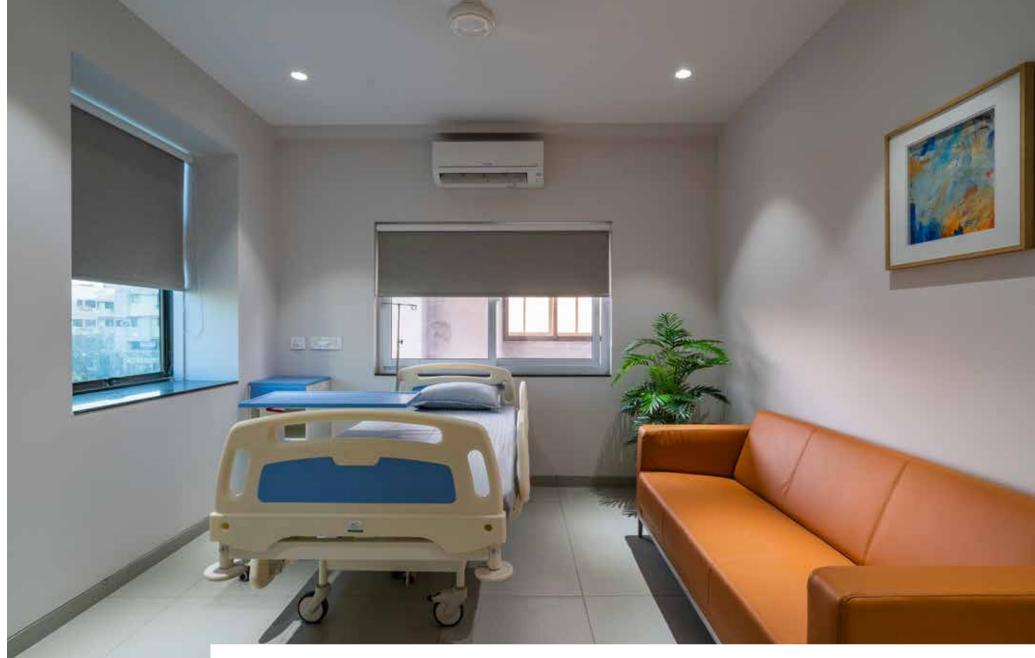

Well ventilated rooms

Given the expanding health care industry, quality of patient care is directly influenced by the quality of interiors in health care setting. Indovasc Hospital is broadly conceived involving two aspects, first being understanding the need for quality care in medical environment and second is the business of health care.

In order to achieve the ingeniuity and detail each space were applied with soft colours on walls and vibrant colours in furniture and wall paintings to give more natural look to rooms, also the use of artificial plants mimicked the sense of living with nature and prolific use of windows provide natural sunlight and ventilation.