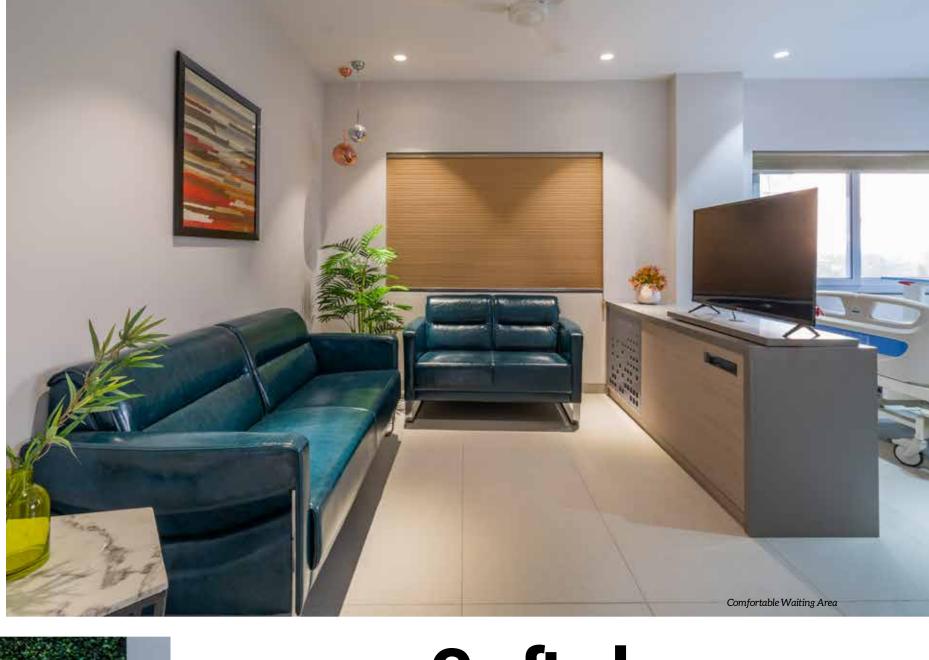

Ocean blue marble floor and elegantlighting arrangements gave a decorated charm that even transitioned to the waiting area with luxurious and comfortable sofas arranged in a way that benefits patients to sit with their family and relatives.