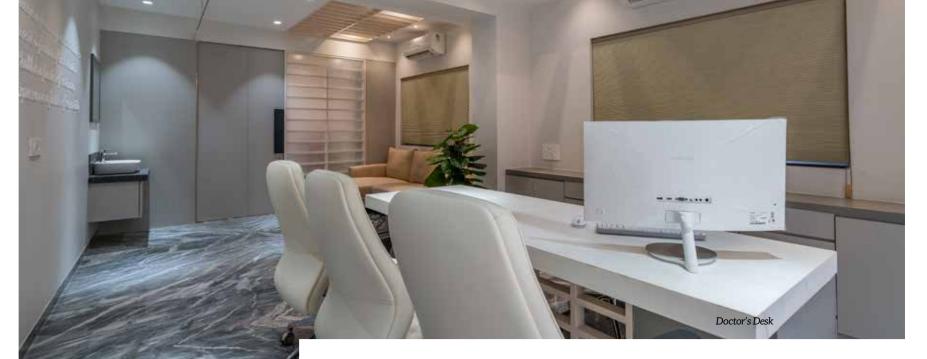

The waiting room and consultation area are covered by natural Italian marble to give a luxe and lavish appearance. The focus resided on invoking natural feel and ambience in every nook and corner of the hospital, from its lighting to flooring, the play of colours and temperature with an aim of enhancing patient's recovery experience.

The reception cum waiting area is served with a vertical garden and a printed stretch of linear light in the ceiling illuminates a lively and relaxing environment. The consulting room has a soft interior to transform patient's experience and intuititive powerful words on the wall encourage them to heal. Adorable spaces provided in the suit rooms help patients to de stress and feel light in its ambience.