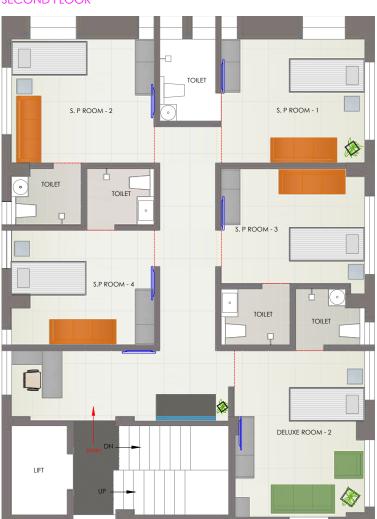

## SECOND FLOOR

Sophisticated environments can engage patients into a conscious process of inner healing and mental peace. The design team's big idea was to create more comfortable and home-like space which created a sense of hope and confidence among all the patients alike, visitors, staff and the doctors as well.