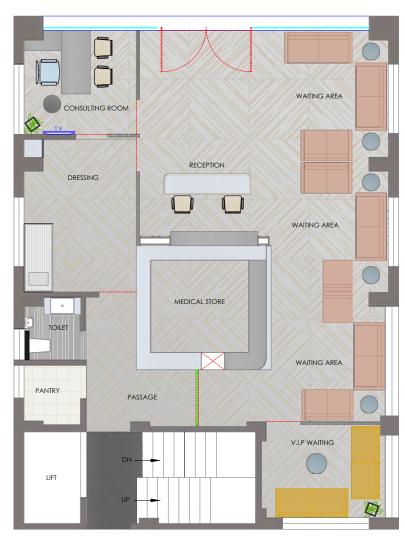

imbuing health promoting qualities into health care facilities. An outstanding experience created by levering the physical qualities of an environment to project a distinctive identity that embodies and reflects the aspirational qualities of Indovasc as a brand. It is a place that visually communicates their mission, culture and values while spatially promoting, supporting and enabling the behaviors and actions associated with their broader goals.

Well ventilated rooms

Given the expanding health care industry, quality of patient care is directly influenced by the quality of interiors in health care setting. Indovasc Hospital is broadly conceived involving two aspects, first being understanding the need for quality care in medical environment and second is the business of health care.





GROUND FLOOR



FIRST FLOOR



## SECOND FLOOR



Sophisticated environments can engage patients into a conscious process of inner healing and mental peace. The design team's big idea was to create more comfortable and home-like space which created a sense of hope and confidence among all the patients alike, visitors, staff and the doctors as well.

In order to achieve the ingeniuity and detail each space were applied with soft colours on walls and vibrant colours in furniture and wall paintings to give more natural look to rooms, also the use of artificial plants mimicked the sense of living with nature and prolific use of windows provide natural sunlight and ventilation.

The waiting room and consultation area are covered by natural Italian marble to give a luxe and lavish appearance.