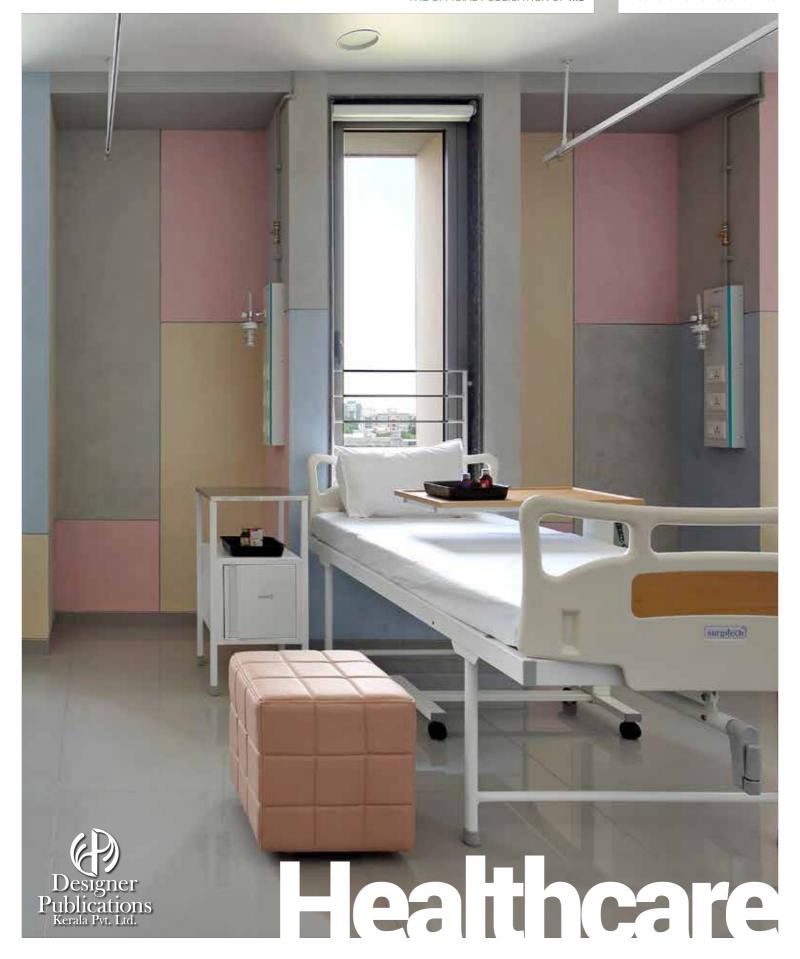

AREA :8133 SQ.FT.

An outstanding experience created of an environment to project a distinctive identity that embodies and reflects the aspirational qualities of Indovasc as a brand

ealthcare spaces are being redefined in the current times. We are seeking comfortable environments to rest and heal. One such design was embarked by Shailja Harish Design Studio in Ahmedabad. They have transformed the healthcare space into a sophisticated healing environment.

Indovasc is Ahmedabad's leading vascular surgery hospital designed on the concept of imbuing health promoting qualities into health care facilities. An outstanding experience created by levering the physical qualities of an environment to project a distinctive identity that embodies and reflects the aspirational qualities of Indovasc as a brand. It is a place that visually communicates their mission, culture and values while spatially promoting, supporting and enabling the behaviors and actions associated with their broader goals.

Well ventilated rooms

Given the expanding health care industry, quality of patient care is directly influenced by the quality of interiors in health care setting. Indovasc Hospital is broadly conceived involving two aspects, first being understanding the need for quality care in medical environment and second is the business of health care.