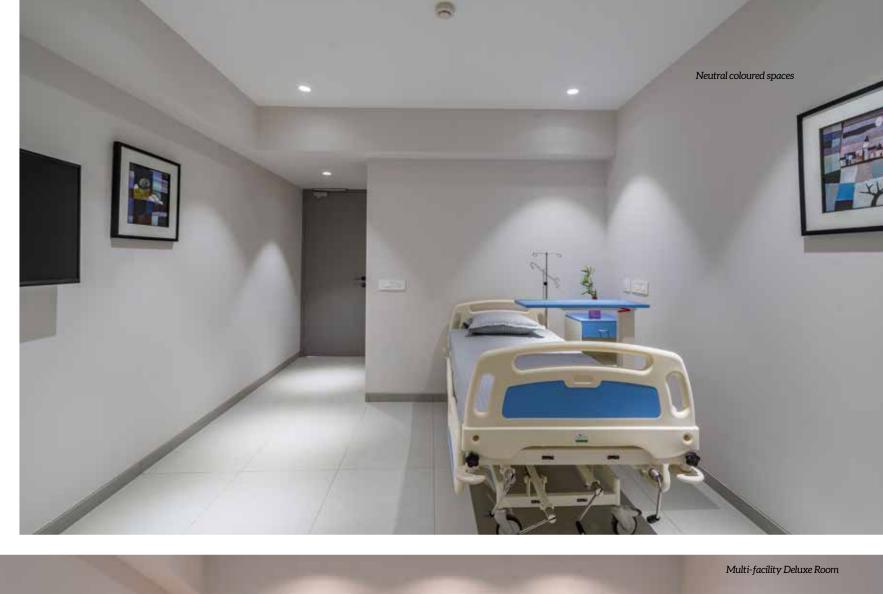

Well ventilated rooms

Given the expanding health care industry, quality of patient care is directly influenced by the quality of interiors in health care setting. Indovasc Hospital is broadly conceived involving two aspects, first being understanding the need for quality care in medical environment and second is the business of health care.

In order to achieve the ingeniuity and detail each space were applied with soft colours on walls and vibrant colours in furniture and wall paintings to give more natural look to rooms, also the use of artificial plants mimicked the sense of living with nature and prolific use of windows provide natural sunlight and ventilation.