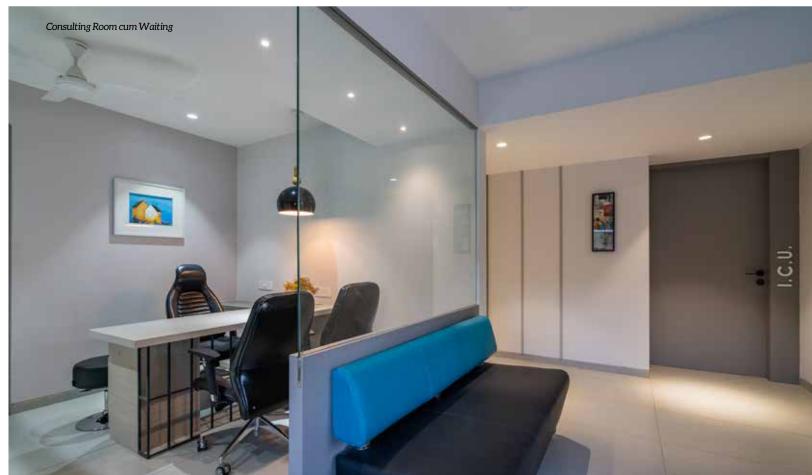

The waiting room and consultation area are covered by natural Italian marble to give a luxe and lavish appearance. The focus resided on invoking natural feel and ambience in every nook and corner of the hospital, from its lighting to flooring, the play of colours and temperature with an aim of enhancing patient's recovery experience.

Ocean blue marble floor and elegantlighting arrangements gave a decorated charm that even transitioned to the waiting area with luxurious and comfortable sofas arranged in a way that benefits patients to sit with their family and relatives.

The reception cum waiting area is served with a vertical garden and a printed stretch of linear light in the ceiling illuminates a lively and relaxing environment. The consulting room has a soft interior to transform patient's experience and intuititive powerful words on the wall encourage them to heal. Adorable spaces provided in the suit rooms help patients to de stress and feel light in its ambience.