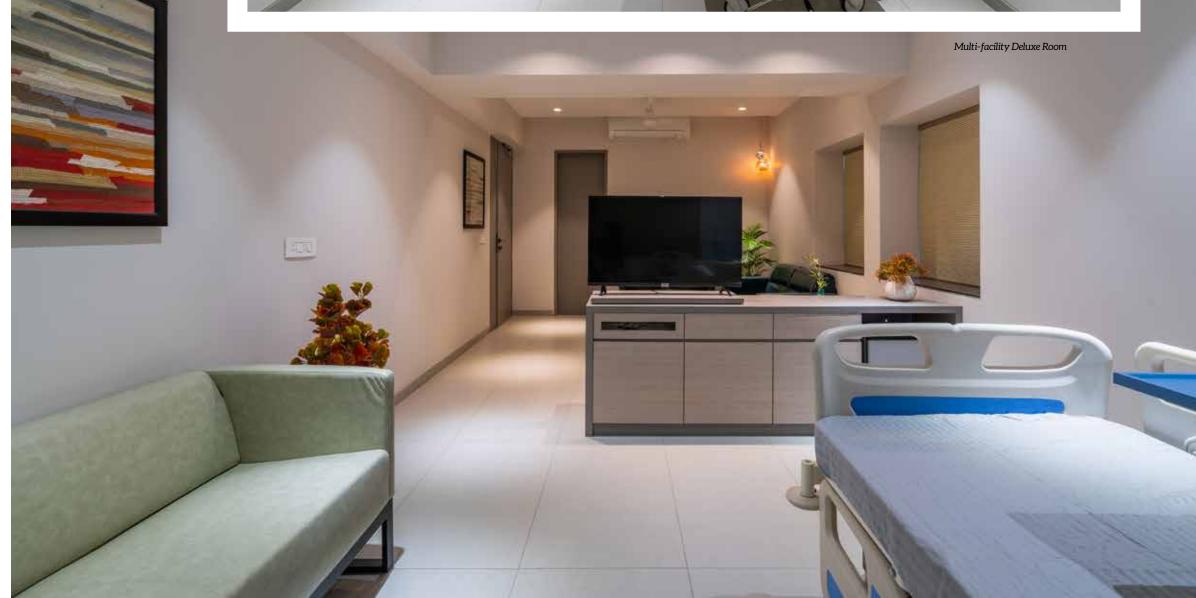

Ocean blue marble floor and elegantlighting arrangements gave a decorated charm that even transitioned to the waiting area with luxurious and comfortable sofas arranged in a way that benefits patients to sit with their family and relatives.

The reception cum waiting area is served with a vertical garden and a printed stretch of linear light in the ceiling illuminates a lively and relaxing environment. The consulting room has a soft interior to transform patient's experience and intuititive powerful words on the wall encourage them to heal. Adorable spaces provided in the suit rooms help patients to de stress and feel light in its ambience.