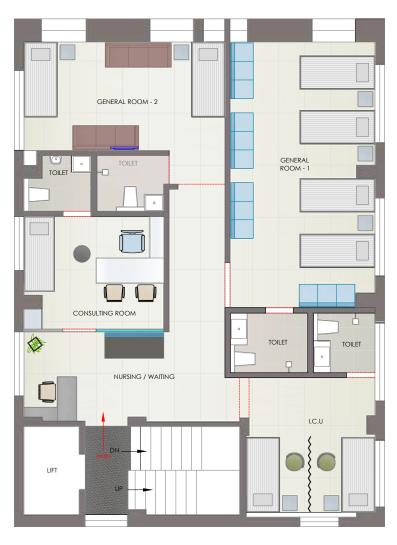

## SECOND FLOOR

Sophisticated environments can engage patients into a conscious process of inner healing and mental peace. The design team's big idea was to create more comfortable and home-like space which created a sense of hope and confidence among all the patients alike, visitors, staff and the doctors as well.