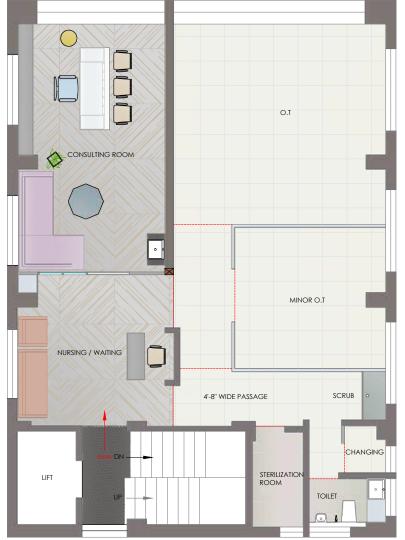

romoting qualities into health care facilities. An outstanding experience created by levering the physical qualities of an environment to project a distinctive identity that embodies and reflects the aspirational qualities of Indovasc as a brand. It is a place that visually communicates their mission, culture and values while spatially promoting, supporting and enabling the behaviors and actions associated with their broader goals.

Well ventilated rooms

Given the expanding health care industry, quality of patient care is directly influenced by the quality of interiors in health care setting. Indovasc Hospital is broadly conceived involving two aspects, first being understanding the need for quality care in medical environment and second is the business of health care.





GROUND FLOOR



FIRST FLOOR



## SECOND FLOOR



Sophisticated environments can engage patients into a conscious process of inner healing and mental peace. The design team's big idea was to create more comfortable and home-like space which created a sense of hope and confidence among all the patients alike, visitors, staff and the doctors as well.

In order to achieve the ingeniuity and detail each space were applied with soft colours on walls and vibrant colours in furniture and wall paintings to give more natural look to rooms, also the use of artificial plants mimicked the sense of living with nature and prolific use of windows provide natural sunlight and ventilation.

The waiting room and consultation area are covered by natural Italian marble to give a luxe and lavish appearance. The focus reside