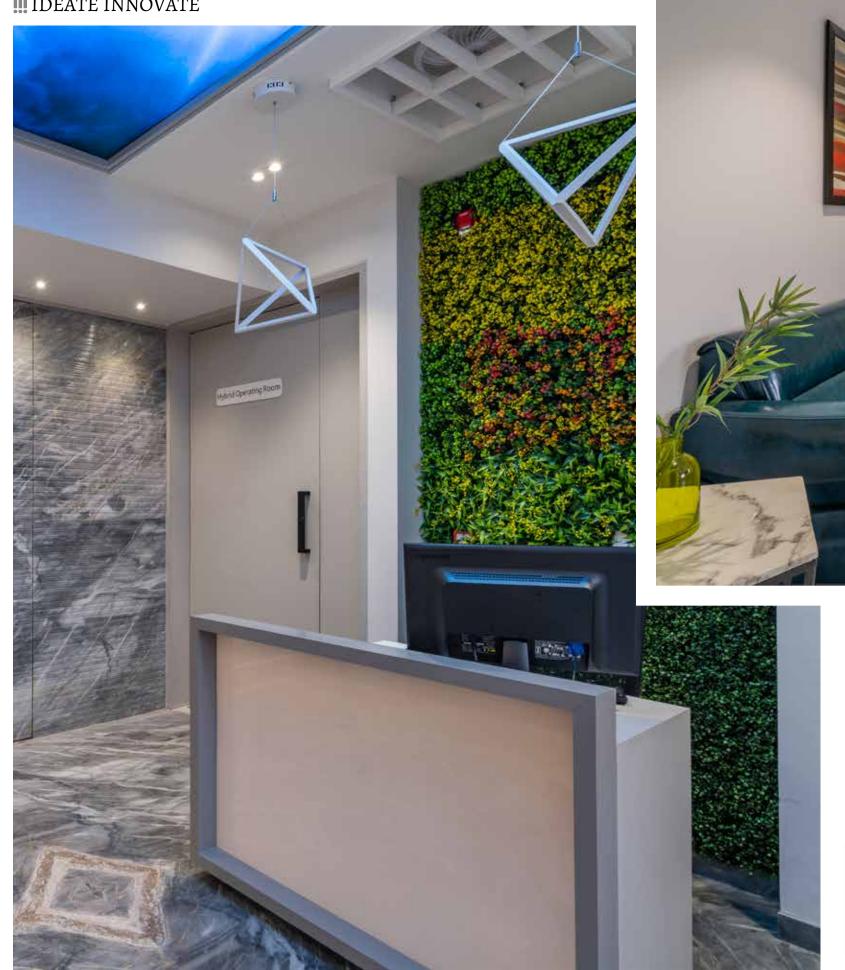

The waiting room and consultation area are covered by natural Italian marble to give a luxe and lavish appearance. The focus resided on invoking natural feel and ambience in every nook and corner of the hospital, from its lighting to flooring, the play of colours and temperature with an aim of enhancing patient's recovery experience.

The reception cum waiting area is served with a vertical garden and a printed stretch of linear light in the ceiling illuminates a lively and relaxing environment. The consulting room has a soft interior to transform patient's experience and intuititive powerful words on the wall encourage them to heal. Adorable spaces provided in the suit rooms help patients to de stress and feel light in its ambience.